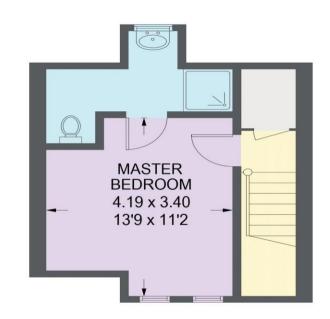

#### Guide Price £140,000 to £150,000

An attractively decorated and generously proportioned 3 bedroom 3 storey semi detached house located in a convenient and popular area. The property has uPVC double glazing, gas central heating and a generous enclosed garden to the rear. In brief the accommodation comprises; to the ground floor, Entrance Hall, Cloakroom/W.C, Dining/Kitchen fitted with a modern range of beech effect wall and base units, wall mounted combination boiler within a wall unit, integrated gas hob and electric oven, space for washing machine, fridge/freezer, dishwasher which are available by negotiation, Living room with French doors to the generous rear garden. To the first floor are two good sized bedrooms and the family Bathroom with modern white suite and part tiling, to the second floor is the Master Bedroom with En-suite shower room. To the front of the property is a block paved driveway and front garden, to the rear is a generous fully enclosed lawned garden with patio and rear access. Lavender Way is ideally positioned for local shops & amenities, nearby schools, and access to the M1 motorway, Meadowhall and Sheffield City Centre. Will be of interest to owner-occupiers and investors. No chain. Freehold.

# **15 LAVENDER WAY**

APPROXIMATE GROSS INTERNAL AREA = 101 SQ M / 1086 SQ FT

## SECOND FLOOR 24.2 SQ M / 260 SQ FT

Illustration for identification purposes only, measurements are approximate, not to scale.

IMPORTANT: we would like to inform prospective purchasers that these sales particulars have been prepared as a general guide only. A detailed survey has not been carried out, nor the services, appliances and fittings tested. Room sizes should not be relied upon for furnishing purposes and are approximate. If floor plans are included, they are for guidance only and illustration purposes only and may not be to scale. If there are any important matters likely to affect your decision to buy, please contact us before viewing the property.