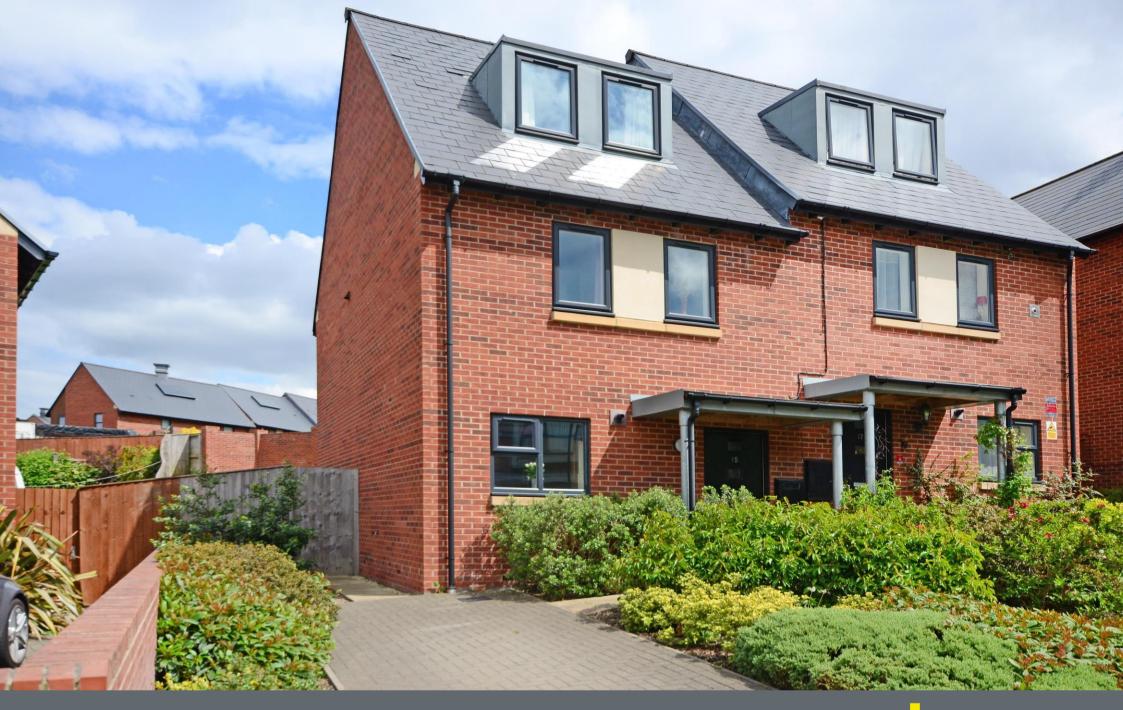

### 15 Lavender Way Shiregreen • Sheffield • S5 6DY

#### Guide Price £140,000 to £150,000

An attractively decorated and generously proportioned 3 bedroom 3 storey semi detached house located in a convenient and popular area. The property has uPVC double glazing, gas central heating and a generous enclosed garden to the rear. In brief the accommodation comprises; to the ground floor, Entrance Hall, Cloakroom/W.C, Dining/Kitchen fitted with a modern range of beech effect wall and base units, wall mounted combination boiler within a wall unit, integrated gas hob and electric oven, space for washing machine, fridge/freezer, dishwasher which are available by negotiation, Living room with French doors to the generous rear garden. To the first floor are two good sized bedrooms and the family Bathroom with modern white suite and part tiling, to the second floor is the Master Bedroom with En-suite shower room. To the front of the property is a block paved driveway and front garden, to the rear is a generous fully enclosed lawned garden with patio and rear access. Lavender Way is ideally positioned for local shops & amenities, nearby schools, and access to the M1 motorway, Meadowhall and Sheffield City Centre. Will be of interest to owner-occupiers and investors. No chain. Freehold.

- 3 Storey, 3 Bedroom Semi detached property
- uPVC Double Glazing
- Gas Central Heating
- No Chain
- Well Presented

- Modern Fitted Kitchen
- Master Bedroom with En Suite
- Driveway
- Enclosed Rear Garden
- Popular and convenient location