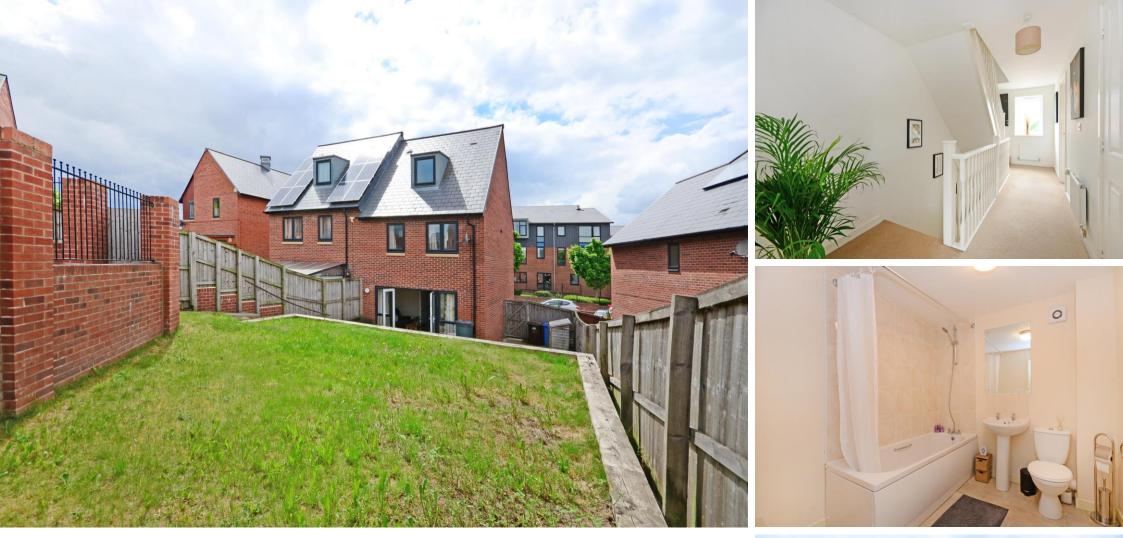

#### Guide Price £140,000 to £150,000

An attractively decorated and generously proportioned 3 bedroom 3 storey semi detached house located in a convenient and popular area. The property has uPVC double glazing, gas central heating and a generous enclosed garden to the rear. In brief the accommodation comprises; to the ground floor, Entrance Hall, Cloakroom/W.C, Dining/Kitchen fitted with a modern range of beech effect wall and base units, wall mounted combination boiler within a wall unit, integrated gas hob and electric oven, space for washing machine, fridge/freezer, dishwasher which are available by negotiation, Living room with French doors to the generous rear garden. To the first floor are two good sized bedrooms and the family Bathroom with modern white suite and part tiling, to the second floor is the Master Bedroom with En-suite shower room. To the front of the property is a block paved driveway and front garden, to the rear is a generous fully enclosed lawned garden with patio and rear access. Lavender Way is ideally positioned for local shops & amenities, nearby schools, and access to the M1 motorway, Meadowhall and Sheffield City Centre. Will be of interest to owner-occupiers and investors. No chain. Freehold.

- 3 Storey, 3 Bedroom Semi detached property
- uPVC Double Glazing
- Gas Central Heating
- No Chain
- Well Presented

- Modern Fitted Kitchen
- Master Bedroom with En Suite
- Driveway
- Enclosed Rear Garden
- Popular and convenient location