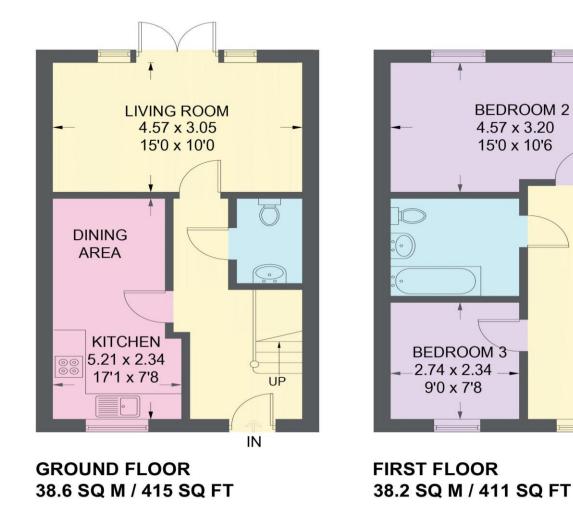

#### Guide Price £140,000 to £150,000

An attractively decorated and generously proportioned 3 bedroom 3 storey semi detached house located in a convenient and popular area. The property has uPVC double glazing, gas central heating and a generous enclosed garden to the rear. In brief the accommodation comprises; to the ground floor, Entrance Hall, Cloakroom/W.C, Dining/Kitchen fitted with a modern range of beech effect wall and base units, wall mounted combination boiler within a wall unit, integrated gas hob and electric oven, space for washing machine, fridge/freezer, dishwasher which are available by negotiation, Living room with French doors to the generous rear garden. To the first floor are two good sized bedrooms and the family Bathroom with modern white suite and part tiling, to the second floor is the Master Bedroom with En-suite shower room. To the front of the property is a block paved driveway and front garden, to the rear is a generous fully enclosed lawned garden with patio and rear access. Lavender Way is ideally positioned for local shops & amenities, nearby schools, and access to the M1 motorway, Meadowhall and Sheffield City Centre. Will be of interest to owner-occupiers and investors. No chain. Freehold.

# **15 LAVENDER WAY**

APPROXIMATE GROSS INTERNAL AREA = 101 SQ M / 1086 SQ FT

## SECOND FLOOR 24.2 SQ M / 260 SQ FT

Illustration for identification purposes only, measurements are approximate, not to scale.

IMPORTANT: we would like to inform prospective purchasers that these sales particulars have been prepared as a general guide only. A detailed survey has not been carried out, nor the services, appliances and fittings tested. Room sizes should not be relied upon for furnishing purposes and are approximate. If floor plans are included, they are for guidance only and illustration purposes only and may not be to scale. If there are any important matters likely to affect your decision to buy, please contact us before viewing the property.