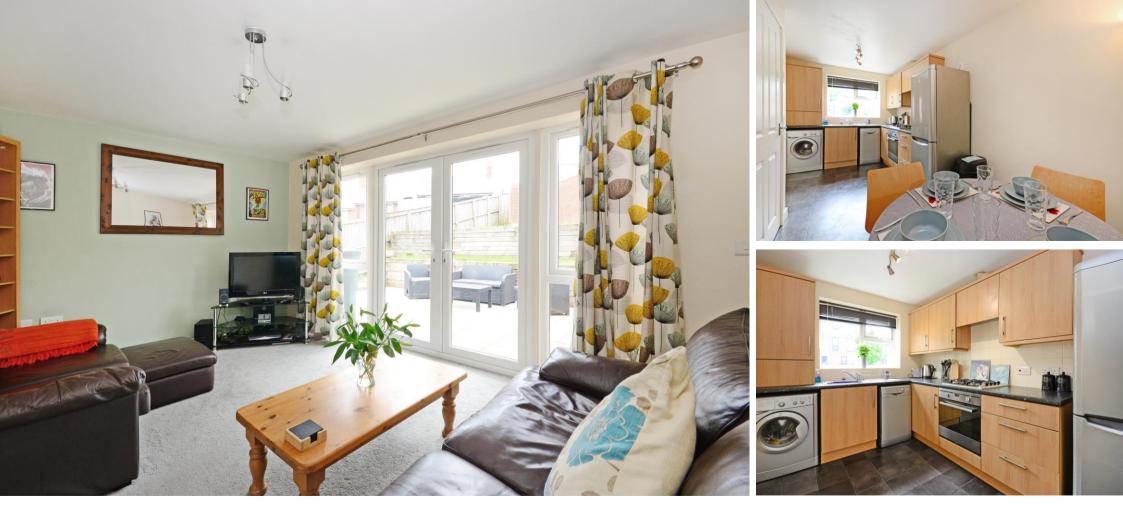

#### Guide Price £140,000 to £150,000

An attractively decorated and generously proportioned 3 bedroom 3 storey semi detached house located in a convenient and popular area. The property has uPVC double glazing, gas central heating and a generous enclosed garden to the rear. In brief the accommodation comprises; to the ground floor, Entrance Hall, Cloakroom/W.C, Dining/Kitchen fitted with a modern range of beech effect wall and base units, wall mounted combination boiler within a wall unit, integrated gas hob and electric oven, space for washing machine, fridge/freezer, dishwasher which are available by negotiation, Living room with French doors to the generous rear garden. To the first floor are two good sized bedrooms and the family Bathroom with modern white suite and part tiling, to the second floor is the Master Bedroom with En-suite shower room. To the front of the property is a block paved driveway and front garden, to the rear is a generous fully enclosed lawned garden with patio and rear access. Lavender Way is ideally positioned for local shops & amenities, nearby schools, and access to the M1 motorway, Meadowhall and Sheffield City Centre. Will be of interest to owner-occupiers and investors. No chain. Freehold.

- 3 Storey, 3 Bedroom Semi detached property
- uPVC Double Glazing
- Gas Central Heating
- No Chain
- Well Presented

- Modern Fitted Kitchen
- Master Bedroom with En Suite
- Driveway
- Enclosed Rear Garden
- Popular and convenient location